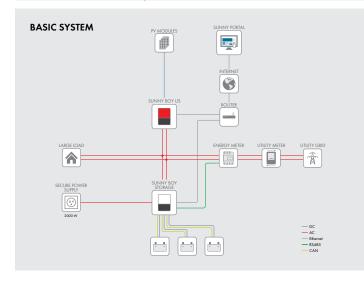

# SUNNY BOY STORAGE 3.8-US / 5.0-US / 6.0-US

The intelligent energy management solution

The Sunny Boy Storage battery inverter has been precisely engineered to serve as the intelligent interface between PV, the electrical grid and industry-leading high-voltage batteries. Its AC coupled architecture enables installation at any point in time, providing greater flexibility and giving installers the opportunity to generate new business with existing customers. Along with its ability to address the large retrofit market of existing PV systems, it also delivers the most cost-effective, versatile and innovative residential storage solution available. Additionally, up to 2000 W of convenience power can now be achieved in the event of a grid outage during both day and night thanks to its Secure Power Supply feature. Full backup functionality will also be available with a backup unit from 3rd party vendors.