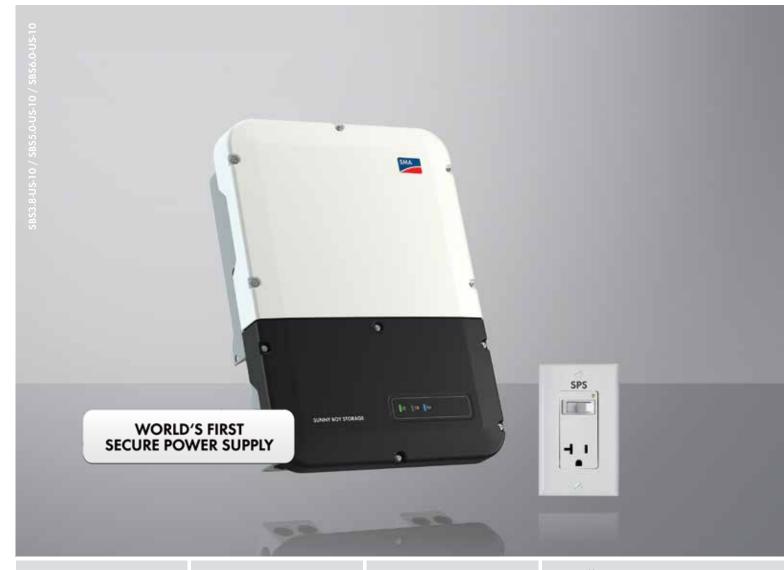

# SUNNY BOY STORAGE 3.8-US / 5.0-US / 6.0-US

# SUNNY BOY STORAGE 3.8-US / 5.0-US / 6.0-US

The intelligent energy management solution

The Sunny Boy Storage battery inverter has been precisely engineered to serve as the intelligent interface between PV, the electrical grid and industry-leading high-voltage batteries. Its AC coupled architecture enables installation at any point in time, providing greater flexibility and giving installers the opportunity to generate new business with existing customers. Along with its ability to address the large retrofit market of existing PV systems, it also delivers the most cost-effective, versatile and innovative residential storage solution available. Additionally, up to 2000 W of convenience power can now be achieved in the event of a grid outage during both day and night thanks to its Secure Power Supply feature. Full backup functionality will also be available with a backup unit from 3rd party vendors.