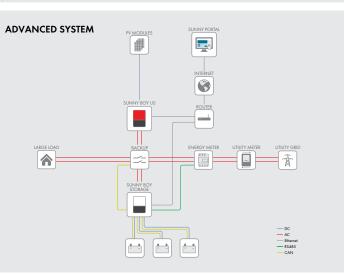

# SUNNY BOY STORAGE 3.8-US / 5.0-US / 6.0-US

The intelligent energy management solution

The Sunny Boy Storage battery inverter has been precisely engineered to serve as the intelligent interface between PV, the electrical grid and industry-leading high-voltage batteries. Its AC coupled architecture enables installation at any point in time, providing greater flexibility and giving installers the opportunity to generate new business with existing customers. Along with its ability to address the large retrofit market of existing PV systems, it also delivers the most cost-effective, versatile and innovative residential storage solution available. Additionally, up to 2000 W of convenience power can now be achieved in the event of a grid outage during both day and night thanks to its Secure Power Supply feature. Full backup functionality will also be available with a backup unit from 3rd party vendors.