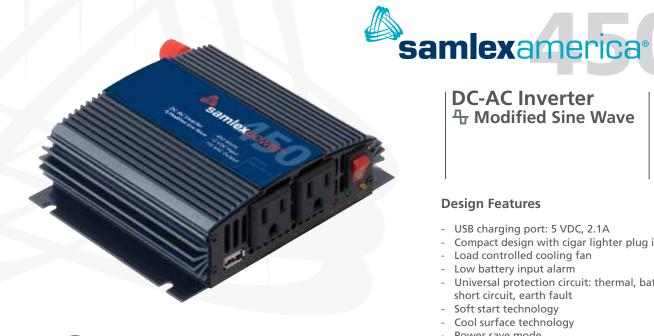

**2 YEAR WARRANTY** 

**DC-AC Inverter ♣** Modified Sine Wave Model SAM-450-12 12 VDC- 115 VAC

## **Design Features**

- USB charging port: 5 VDC, 2.1A
- Compact design with cigar lighter plug included
- Load controlled cooling fan
- Low battery input alarm
- Universal protection circuit: thermal, battery, overload, short circuit, earth fault
- Soft start technology
- Cool surface technology
- Power save mode
- Low interference technology