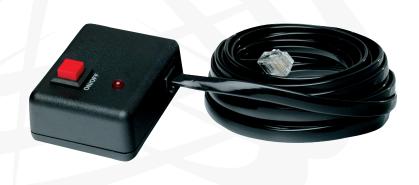

Inverter Remote Control

Model RC-15

## **3 YEAR LIMITED WARRANTY**

| MODEL NO.                   | RC-15                                                                               |
|-----------------------------|-------------------------------------------------------------------------------------|
| CABLE                       | RJ-25 Network Cable (Crossed) with 6P6C Modular Plugs on either ends, length - 15ft |
| OPERATING TEMPERATURE RANGE | 0 to 40°C                                                                           |
| STORAGE TEMPERATURE RANGE   | - 30°C to 70°C                                                                      |
| WEIGHT, LBS                 | 1                                                                                   |
| WEIGHT, KG                  | 0.45                                                                                |