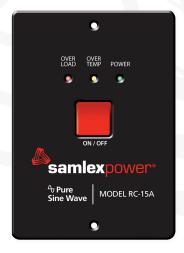

Optional remote control for use with PST Series 600 and 1000 Watt inverter models.

Inverter Remote Control Model RC-15A

## **Design Features**

- Remote push button ON/OFF
- LED indicators for overload, over temperature and power
- Includes 15' cable
- Sold separately

## **3 YEAR LIMITED WARRANTY**

|                           | MODEL NO.                   | RC-15A                                                                                           |
|---------------------------|-----------------------------|--------------------------------------------------------------------------------------------------|
| COMPATIBLE INVERTERS      | MODEL NUMBERS               | PST-600-12, PST-600-24, PST-600-48<br>PST-1000-12, PST-1000-24                                   |
| DISPLAY                   | LED INDICATORS              | Overload, Over Temperature and Power                                                             |
| INPUT / OUTPUT CONNECTION | CABLE SET                   | RJ-12 / RJ-25 (6P6C) with crossed-over / rolled-over connections<br>Length: 4.6 Metres / 15 Feet |
| ENVIRONMENT               | OPERATING TEMPERATURE RANGE | 0°C to 40°C / 32°F to 104°F                                                                      |
| DIMENSIONS                | (W X D X H), MM             | 64.4 x 27.9 x 90                                                                                 |
|                           | (W X D X H), INCHES         | 2.54 x 1.1 x 3.54                                                                                |
| WEIGHT                    | WEIGHT WITHOUT CABLE        | 62 g / 0.03 lbs                                                                                  |
|                           | WEIGHT WITH CABLE           | 174 g / 0.08 lbs                                                                                 |