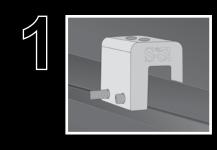

## S-5-V Clamp

The S-5-V clamp is a versatile clamp that fits vertical-folded seam profiles manufactured in North America—including most structural and architectural profiles.

Its simple design and generous dimensioning are what make the S-5-V clamp so versatile for use with the S-5!° snow retention products, such as ColorGard°, as well as with other heavy-duty applications.

Installation is as simple as setting the patented round-point setscrews into the clamp, placing the clamp on the seam, and tightening them to the specified tension. Then, affix ancillary items using the stainless steel bolt provided with the product.

The strength of the S-5-V clamp is in its simple design. The patented setscrews will slightly dimple the metal seam material but not pierce it—leaving the roof manufacturer's warranty intact.

The **S-5-V and S-5-V Mini clamps** are each furnished with the hardware shown to the right. Each box also includes a bit tip for tightening setscrews using an electric screw gun. A structural aluminum attachment clamp, the S-5-V is compatible with most common metal roofing materials excluding copper. All included hardware is stainless steel.