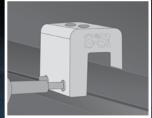

## S-5-V Clamp

The S-5-V clamp is a versatile clamp that fits vertical-folded seam profiles manufactured in North America—including most structural and architectural profiles.

Its simple design and generous dimensioning are what make the S-5-V clamp so versatile for use with the S-5!° snow retention products, such as ColorGard°, as well as with other heavy-duty applications.

Installation is as simple as setting the patented round-point setscrews into the clamp, placing the clamp on the seam, and tightening them to the specified tension. Then, affix ancillary items using the stainless steel bolt provided with the product.

The strength of the S-5-V clamp is in its simple design. The patented setscrews will slightly dimple the metal seam material but not pierce it—leaving the roof manufacturer's warranty intact.

The **S-5-V and S-5-V Mini clamps** are each furnished with the hardware shown to the right. Each box also includes a bit tip for tightening setscrews using an electric screw gun. A structural aluminum attachment clamp, the S-5-V is compatible with most common metal roofing materials excluding copper. All included hardware is stainless steel.