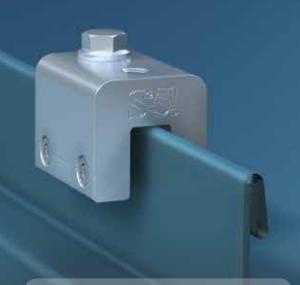

## S-5-V Clamp

The S-5-V clamp is a versatile clamp that fits vertical-folded seam profiles manufactured in North America—including most structural and architectural profiles.

Its simple design and generous dimensioning are what make the S-5-V clamp so versatile for use with the S-5!° snow retention products, such as ColorGard°, as well as with other heavy-duty applications.

Installation is as simple as setting the patented round-point setscrews into the clamp, placing the clamp on the seam, and tightening them to the specified tension. Then, affix ancillary items using the stainless steel bolt provided with the product.

The strength of the S-5-V clamp is in its simple design. The patented setscrews will slightly dimple the metal seam material but not pierce it—leaving the roof manufacturer's warranty intact.

The **S-5-V and S-5-V Mini clamps** are each furnished with the hardware shown to the right. Each box also includes a bit tip for tightening setscrews using an electric screw gun. A structural aluminum attachment clamp, the S-5-V is compatible with most common metal roofing materials excluding copper. All included hardware is stainless steel.