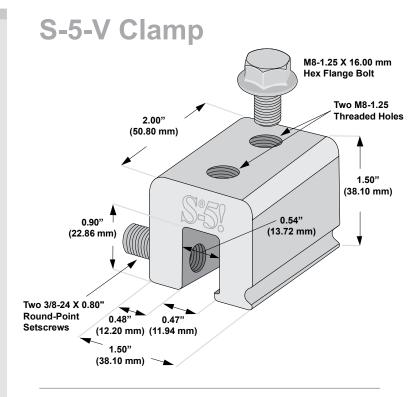

## S-5-V Clamp

The S-5-V clamp is a versatile clamp that fits vertical-folded seam profiles manufactured in North America—including most structural and architectural profiles.

Its simple design and generous dimensioning are what make the S-5-V clamp so versatile for use with the S-5!° snow retention products, such as ColorGard°, as well as with other heavy-duty applications.

Installation is as simple as setting the patented round-point setscrews into the clamp, placing the clamp on the seam, and tightening them to the specified tension. Then, affix ancillary items using the stainless steel bolt provided with the product.

The strength of the S-5-V clamp is in its simple design. The patented setscrews will slightly dimple the metal seam material but not pierce it—leaving the roof manufacturer's warranty intact.

The **S-5-V and S-5-V Mini clamps** are each furnished with the hardware shown to the right. Each box also includes a bit tip for tightening setscrews using an electric screw gun. A structural aluminum attachment clamp, the S-5-V is compatible with most common metal roofing materials excluding copper. All included hardware is stainless steel.