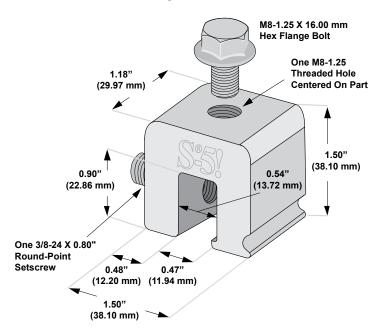

#### S-5-V Mini Clamp

The S-5-V Mini is a bit shorter than the S-5-V and has one setscrew rather than two. The mini is the choice for attaching all kinds of rooftop accessories: signs, walkways, satellite dishes, antennas, rooftop lighting, lightning protection systems, solar arrays, exhaust stack bracing, conduit, condensate lines, mechanical equipment—just about anything!\*

### S-5-V Mini Clamp