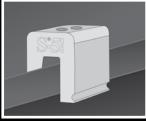

#### S-5-V Mini Clamp

The S-5-V Mini is a bit shorter than the S-5-V and has one setscrew rather than two. The mini is the choice for attaching all kinds of rooftop accessories: signs, walkways, satellite dishes, antennas, rooftop lighting, lightning protection systems, solar arrays, exhaust stack bracing, conduit, condensate lines, mechanical equipment—just about anything!\*

### S-5-V Mini Clamp