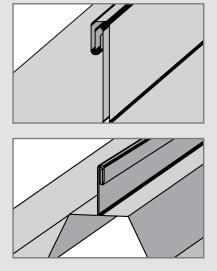

#### **Example Profiles**

The S-5-V clamp is a versatile clamp, fitting most of the vertical standing seam profiles in North America.

<sup>\*</sup>S-5! mini clamps are not compatible with, and should not be used with S-5! SnoRail™/SnoFence™ or ColorGard® snow retention systems.