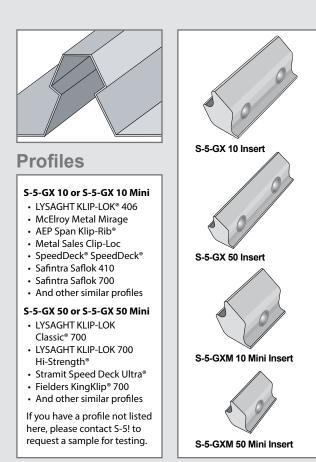

## S-5-K Grip<sup>™</sup> Clamp

The S-5-K Grip<sup>™</sup> clamp was specifically developed to fit Klip-Rib<sup>®</sup> and other bulb snap-together seams. The design utilizes multiple inserts (sold separately) in order to accommodate a variety of bulb snaptogether profiles. Each insert has a unique shape that allows for a tight fit and provides increased holding strength over other attachment options.

The S-5-K Grip clamp has been tested for load-tofailure results on a variety of standing seam roof profiles from leading panel manufacturers.

Example Profile Insert Options

Please note: All measurements are rounded to the second decimal place.