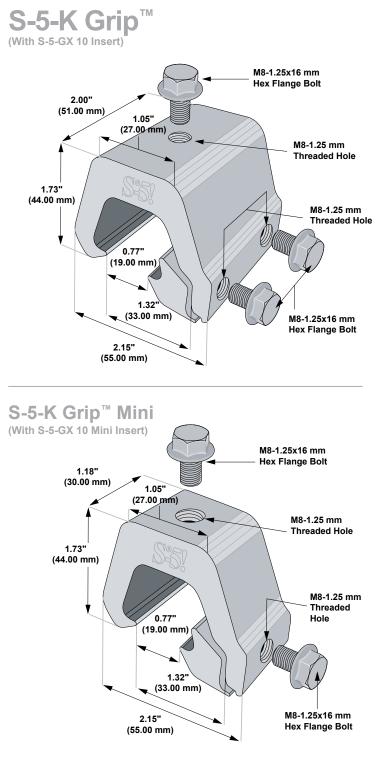

## S-5-K Grip<sup>™</sup> Clamp

The S-5-K Grip<sup>™</sup> clamp was specifically developed to fit Klip-Rib<sup>®</sup> and other bulb snap-together seams. The design utilizes multiple inserts (sold separately) in order to accommodate a variety of bulb snaptogether profiles. Each insert has a unique shape that allows for a tight fit and provides increased holding strength over other attachment options.

The S-5-K Grip also eliminates the large moment arm other clamps use for these profiles. Instead, it features a low mounting surface area, with the mounting bolt directly over the center of the seam. This dramatically increases the strength of the clamp, making it perfect for use with heavy-duty applications.

## S-5-K Grip<sup>™</sup> Mini Clamp

The S-5-K Grip Mini is a bit shorter than the S-5-K Grip and has one base bolt rather than two. The mini is the choice for attaching all kinds of rooftop accessories: signs, walkways, satellite dishes, antennas, rooftop lighting, lightning protection systems, solar arrays, exhaust stack bracing, conduit, condensate lines, mechanical equipment just about anything!\*

The S-5-K Grip<sup>™</sup> eliminates the large moment arm and features a low mounting surface area with the mounting bolt directly over the center of the seam, which dramatically increases the strength of the clamp.

The **S-5-K Grip**<sup>™</sup> and **S-5-K Grip Mini** clamps are each furnished with the hardware shown to the right. A structural aluminum attachment clamp, the S-5-K Grip is compatible with most common metal roofing materials excluding copper. All included hardware is stainless steel.