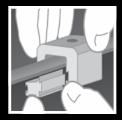

The clamp's two-piece design allows it to be installed anywhere along the length of the rib, making installation fast and easy! Just place the clamp on the seam, slide the insert piece into place, and tighten the setscrews. Go to www.S-5.com/tools for information about properly attaching S-5!® clamps.

The strength of the S-5-H clamp is in its simple design. The patented setscrews will slightly dimple the metal seam material but will not puncture it—leaving roof manufacturers' warranties intact.

The **S-5-H and S-5-H Mini clamps** are each furnished with the hardware shown to the right. Each box also includes a bit tip for tightening setscrews using an electric screw gun. The structural aluminum attachment clamp is compatible with most common metal roofing materials excluding copper. All included hardware is stainless steel.