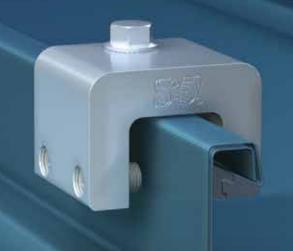

## S-5-H Clamp

The S-5-H clamp was specifically developed to securely and cost-effectively accommodate metal roof panels with a horizontal seam. The S-5-H is unique in that it allows for attachment to a horizontal seam on the vertical leg of the seam.

The clamp's two-piece design allows it to be installed anywhere along the length of the rib, making installation fast and easy! Just place the clamp on the seam, slide the insert piece into place, and tighten the setscrews. Go to www.S-5.com/tools for information about properly attaching S-5!® clamps.

After the clamp is installed, affix ancillary items using the top stainless steel bolt provided. The S-5-H is perfect for use with S-5! ColorGard® snow retention system and other heavy-duty applications.

The strength of the S-5-H clamp is in its simple design. The patented setscrews will slightly dimple the metal seam material but will not puncture it—leaving roof manufacturers' warranties intact.

The **S-5-H and S-5-H Mini clamps** are each furnished with the hardware shown to the right. Each box also includes a bit tip for tightening setscrews using an electric screw gun. The structural aluminum attachment clamp is compatible with most common metal roofing materials excluding copper. All included hardware is stainless steel.