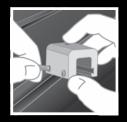

## S-5-H Clamp

The S-5-H clamp was specifically developed to securely and cost-effectively accommodate metal roof panels with a horizontal seam. The S-5-H is unique in that it allows for attachment to a horizontal seam on the vertical leg of the seam.

The clamp's two-piece design allows it to be installed anywhere along the length of the rib, making installation fast and easy! Just place the clamp on the seam, slide the insert piece into place, and tighten the setscrews. Go to www.S-5.com/tools for information about properly attaching S-5!® clamps.