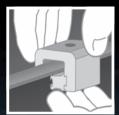

The clamp's two-piece design allows it to be installed anywhere along the length of the rib, making installation fast and easy! Just place the clamp on the seam, slide the insert piece into place, and tighten the setscrews. Go to www.S-5.com/tools for information about properly attaching S-5!® clamps.

After the clamp is installed, affix ancillary items using the top stainless steel bolt provided. The S-5-H is perfect for use with S-5! ColorGard® snow retention system and other heavy-duty applications.