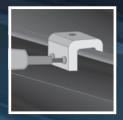

## S-5-H Clamp

The S-5-H clamp was specifically developed to securely and cost-effectively accommodate metal roof panels with a horizontal seam. The S-5-H is unique in that it allows for attachment to a horizontal seam on the vertical leg of the seam.

33

4

The S-5-H clamp was specifically developed to accommodate standing seam panels with horizontal seams.

<sup>\*</sup>S-5! mini clamps are not compatible with, and should not be used with, S-5! SnoRail™/SnoFence™ or ColorGard® snow retention systems.