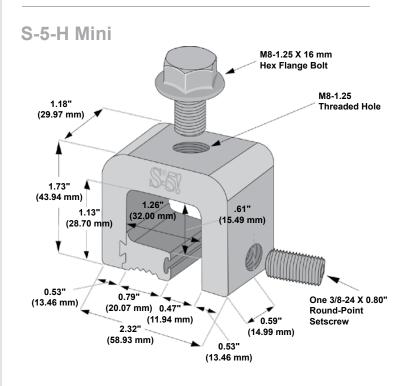

## S-5-H Mini Clamp

The S-5-H Mini is a bit shorter than the S-5-H and has one setscrew rather than two. The mini is the choice for attaching all kinds of rooftop accessories: signs, walkways, satellite dishes, antennas, rooftop lighting, lightning protection systems, solar arrays, exhaust stack bracing, conduit, condensate lines, mechanical equipment—just about anything!\*

The strength of the S-5-H clamp is in its simple design. The patented setscrews will slightly dimple the metal seam material but will not puncture it—leaving roof manufacturers' warranties intact.

The **S-5-H and S-5-H Mini clamps** are each furnished with the hardware shown to the right. Each box also includes a bit tip for tightening setscrews using an electric screw gun. The structural aluminum attachment clamp is compatible with most common metal roofing materials excluding copper. All included hardware is stainless steel.