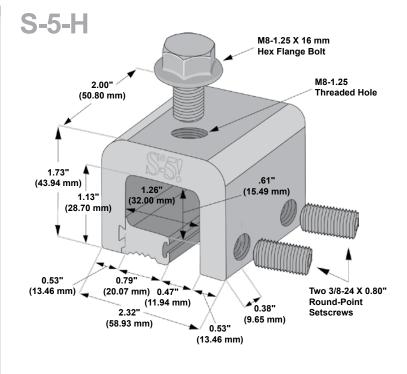

## S-5-H Clamp

The S-5-H clamp was specifically developed to securely and cost-effectively accommodate metal roof panels with a horizontal seam. The S-5-H is unique in that it allows for attachment to a horizontal seam on the vertical leg of the seam.

After the clamp is installed, affix ancillary items using the top stainless steel bolt provided. The S-5-H is perfect for use with S-5! ColorGard® snow retention system and other heavy-duty applications.

The strength of the S-5-H clamp is in its simple design. The patented setscrews will slightly dimple the metal seam material but will not puncture it—leaving roof manufacturers' warranties intact.

The **S-5-H and S-5-H Mini clamps** are each furnished with the hardware shown to the right. Each box also includes a bit tip for tightening setscrews using an electric screw gun. The structural aluminum attachment clamp is compatible with most common metal roofing materials excluding copper. All included hardware is stainless steel.