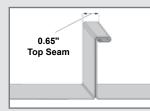

# S-5-H90 Clamp

The S-5-H90 is a one-piece clamp that was developed to securely and cost-effectively accommodate metal roof panels with a horizontal seam greater than 0.65".

Turning the clamp 90 degrees so that the bolt hole side is facing up, slip the clamp on the seam and tighten the setscrews. Go to www.S-5.com/tools for information about properly attaching S-5!<sup>®</sup> clamps.

\*S-5! mini clamps are not compatible with, and should not be used with, S-5! SnoRail<sup>™</sup>/SnoFence<sup>™</sup> or ColorGard<sup>®</sup> snow retention systems. The one-piece S-5-H90 clamp was developed to fit standing seam panels with horizontal seams.