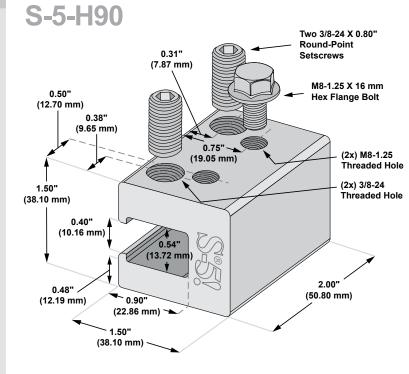

The **S-5-H90 and S-5-H90 Mini clamps** are each furnished with the hardware shown to the right. Each box also includes a bit tip for tightening setscrews using an electric screw gun. The structural aluminum attachment clamp is compatible with all common metal roofing materials excluding copper. All necessary stainless steel hardware is included.