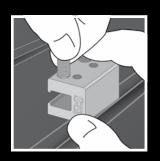

# S-5-H90 Clamp

The S-5-H90 is a one-piece clamp that was developed to securely and cost-effectively accommodate metal roof panels with a horizontal seam greater than 0.65".

Turning the clamp 90 degrees so that the bolt hole side is facing up, slip the clamp on the seam and tighten the setscrews. Go to www.S-5.com/tools for information about properly attaching S-5!<sup>®</sup> clamps.

After the clamp is installed, affix ancillary items using either of the two threaded bolt holes and bolt provided. The S-5-H90 is perfect for use with S-5! ColorGard<sup>®</sup> and X-Gard<sup>™</sup> snow retention systems and other heavy-duty applications.