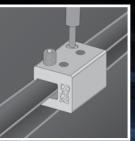

S-5-H90 and S-5-H90 Mi

The strength of the S-5-H90 clamp is in its simple design. The patented setscrews will slightly dimple the metal seam material but will not puncture it—leaving roof manufacturers' warranties intact.

The S-5-H90 clamp has been tested for load-to-failure results on a variety of horizontal standing seam roof profiles from leading panel manufacturers.