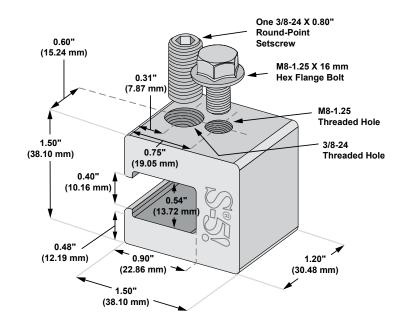

The **S-5-H90 and S-5-H90 Mini clamps** are each furnished with the hardware shown to the right. Each box also includes a bit tip for tightening setscrews using an electric screw gun. The structural aluminum attachment clamp is compatible with all common metal roofing materials excluding copper. All necessary stainless steel hardware is included.