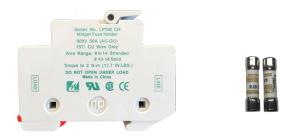

## **Features:**

- For use in FLEXware PV combiners with high voltage systems
- DIN rail mount fuse holders with #8 AWG set screw compression terminals
- Touch-safe design, not rated for load make or load break usage

## High Voltage DC Fuses Specifications

Model Description **Current Rating** Voltage Rating Width (in/mm) OBF-6-600VDC 600VDC Fuse 6A 104 600VDC OBF-10-600VDC Fuse \_ OBF-15-600VDC 15A 600VDC Fuse OBFH-30-600VDC-DIN Fuse holder 304 600VDC 0.7/18 FUSE-15-600VDC/10 Carton of (10) fuses 15A 600VDC \_ FH-30-1000VDC-DIN Fuse holder 30A 1000VDC 0.7/18