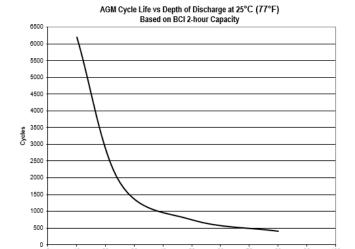

## **DIMENSIONS**

Inches (mm)

Length 20.87 (530 mm)

Including handles

Width 10.97 (279 mm)

Height 11.12 (283 mm)

% Depth of Discharge