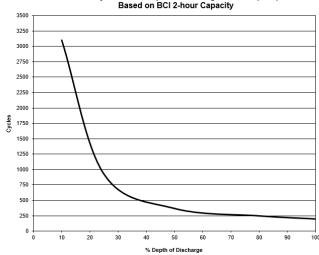

## **DIMENSIONS**

Inches (mm)

Length 12.01 (305 mm)

Width 6.56 (167 mm)

Height 8.24 (209 mm)

AGM Cycle Life vs Depth of Discharge at +25°C (77°F) Based on BCI 2-hour Capacity