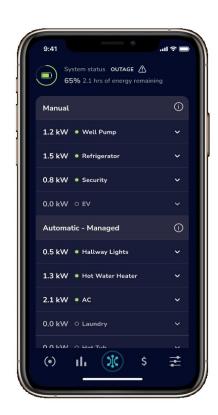

## PWRMANAGER

Advanced Load Management Model # G0080090

Add unbeatable flexibility and value to the PWRcell System by enabling whole home backup controlled via the user-friendly PWRview app. The PWRmanager enables data-driven efficient control of home loads to extend battery backup. This easy-to-install load management device integrates seamlessly with PWRcell, dramatically improving system performance.

## **FEATURES & BENEFITS**

- Enhances PWRcell whole home backup
- · Flexibility and reliability during outages
- · Turn home loads on and off on-the-fly with PWRview app
- Control up to twelve 120 V circuits or six 240 V circuits + two thermostats
- · Easy to install: no need for a new load panel