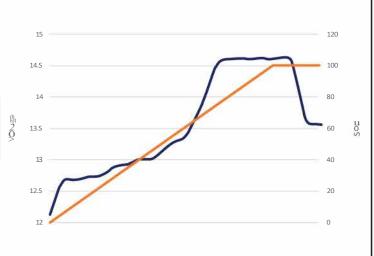

### Standard Charge Curve with 3 Stage Charger

'Note: The storage temperature range is -10°F to 140°F (-23°C to 60°C). We recommend bringing the Dragonfly Energy Batteries to a 100% charge and then disconnecting them completely for storage. After six months in storage, your batteries will remain 75 - 80% charged.