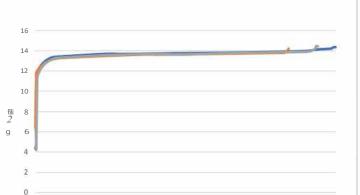

#### **IC Discharge Voltage with Temperature Variations**

- 3 2 F .SC Charge - 7 2 F .SC Charge - I O O F .SC Charge

.SC State of Charge with Temperature Variations