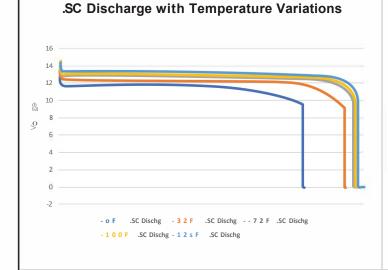

# Performed Operation Data

#### **IC Discharge Voltage with Temperature Variations**

- 3 2 F .SC Charge - 7 2 F .SC Charge - I O O F .SC Charge

.SC State of Charge with Temperature Variations