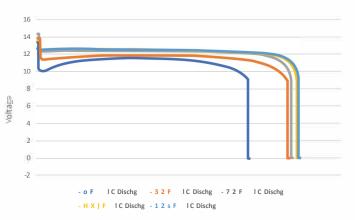

# Performed Operation Data

#### **IC Discharge Voltage with Temperature Variations**

- 3 2 F .SC Charge - 7 2 F .SC Charge - I O O F .SC Charge

.SC State of Charge with Temperature Variations