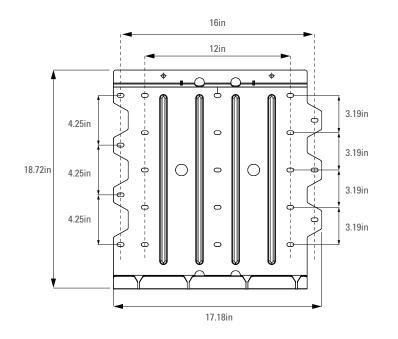

## **GENERAL SPECIFICATIONS**

| Part Number                     | 950-0018                                    |
|---------------------------------|---------------------------------------------|
| Net Weight                      | 7.0 lbs / 3.2 kg                            |
| Shipping Weight                 | 8.4 lbs / 3.8 kg                            |
| Dimensions (H x W x D)          | 18.72 x 17.18 x 0.125 in / 475 x 436 x 3 mm |
| Shipping Dimensions (H x W x D) | 19.5 x 17.5 x 3.0 in / 495 x 444 x 76 mm    |