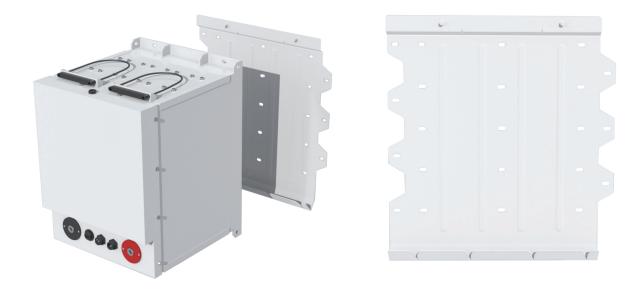

# **Discover Wall Mount Bracket for AES LiFePO** Battery (42-48-6650)

The Discover Wall Mount Bracket securely mounts the AES LiFePO<sub>4</sub> Battery to the wall in a repeatable standard installation that will save installers time and money.

#### Compatibility

Securely mounts a single Discover AES LiFePO<sub>4</sub> Battery p/n 42-48-6650 to a wall.

## **Mount Directly to Wall Studs**

Features pre-drilled holes for mounting to 16 inch (40 cm) to center wall studs. Additional mounting holes are provided to allow for other mounting options.

## Fast Layout Planning and Quick Installation

The standard interlocking shape of the bracket allows for the easy planning for a variety of multi-battery layouts and quick installation.

#### **Secure a Heavy Battery**

The Wall Mount Bracket secures to the wall first allowing the heavy battery to be hung on the bracket flange while bolts are tightend to secure the battery permanently.

#### **Precisely Pre-Cut Battery Cables**

Orient battery posts at standard intervals allowing for the precise planning, pre-cutting and crimping of battery cables and a fast neat and clean battery cable installation.

#### **Hide Communication Cables**

The Wall Mount Brack offsets the battery away from the wall allowing communication cables to be hidden behind the battery.

**Discover**<sup>®</sup> Innovative Battery Solutions