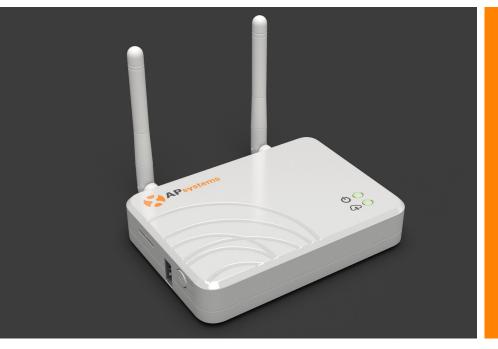

# **ECU-R** Energy Communication Unit

- Collection and transmission of inverter data
- Module-level monitoring of each inverter
- Built-in Wi-Fi
- Small size, flexible installation
- ZigBee communication

The APsystems Gateway, our state-of-the-art Energy Communication Unit (ECU), is the information gateway for APsystems inverters. It collects and transfers module performance data giving you comprehensive monitoring and control over each individual module, optimizing the performance of your solar array.