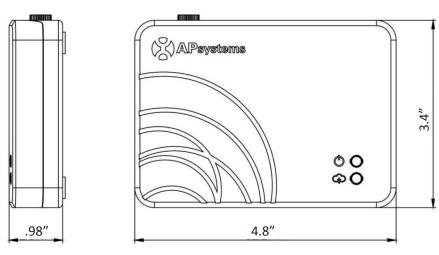

#### DIMENSIONS

## **Power Requirements**

| Power consumption                   | 1.7 W                                                                                                                                                                               |
|-------------------------------------|-------------------------------------------------------------------------------------------------------------------------------------------------------------------------------------|
| Mechanical Data                     |                                                                                                                                                                                     |
| Dimensions (WxHxD)                  | 4.8" x 3.4" x .98" (122mm X 87mm X 25mm)                                                                                                                                            |
| Weight                              | .33lbs ( 150g )                                                                                                                                                                     |
| Operating ambient temperature range | -4°F to 149°F (-20°C to +65°C)                                                                                                                                                      |
| Cooling                             | Natural convection, No Fans                                                                                                                                                         |
| Enclosure environmental rating      | NEMA 1 (IP20)                                                                                                                                                                       |
| Compliance                          |                                                                                                                                                                                     |
| Compliance                          | IEC 60950-1, EN60950-1, IEC 60529, EN 60529, ANSI/<br>UL 60950-1, CAN/CSA C22.2 No.60950-1, UL50E, FCC<br>part 15, EN61000-6-1, EN61000-6-3, ICES-003, AS NZS<br>60950-1, GB/T17799 |
| Warranty                            |                                                                                                                                                                                     |