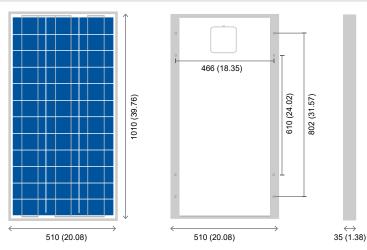

#### DIMENSIONS mm (in)

#### **MECHANICAL CHARACTERISTICS**

| Length: inches (mm)    | 39.76 (1010) |
|------------------------|--------------|
| Width: inches (mm)     | 20.08 (510)  |
| Thickness: inches (mm) | 1.38 (35)    |