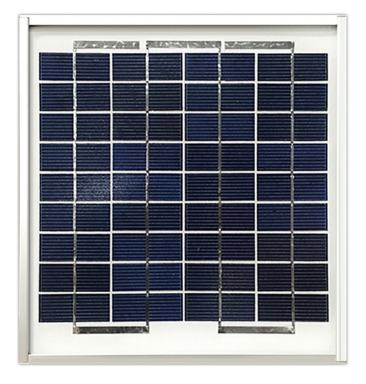

# **BSP Panel Series - 5W Solar Panel**

The BSP Panel Series is a line of outdoor solar modules that offers efficient solar cell technology combined with quality design and construction. The impact resistant glass surface and robust anodized aluminum frame can easily mount to optional pole mount brackets.

### The BSP Panel Series features:

- High performance multi-crystalline cells
- High energy yields in a wide variety of climates
- Anodized aluminum frame provides for easy mounting