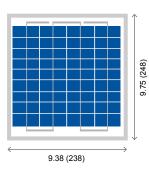

## **MECHANICAL CHARACTERISTICS**

| Length: inches (mm)    | 9.75 (248) |
|------------------------|------------|
| Width: inches (mm)     | 9.38 (238) |
| Thickness: inches (mm) | 1.38 (33)  |

33 (1.38)