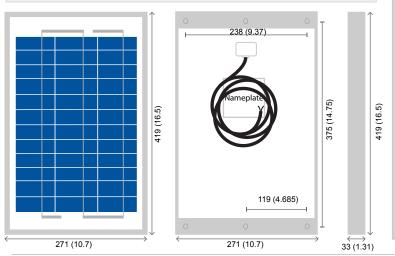

**DIMENSIONS** mm (in)

## **MECHANICAL CHARACTERISTICS**

| Length: inches (mm)    | 16.5 (419) |
|------------------------|------------|
| Width: inches (mm)     | 10.7 (271) |
| Thickness: inches (mm) | 1.31 (33)  |