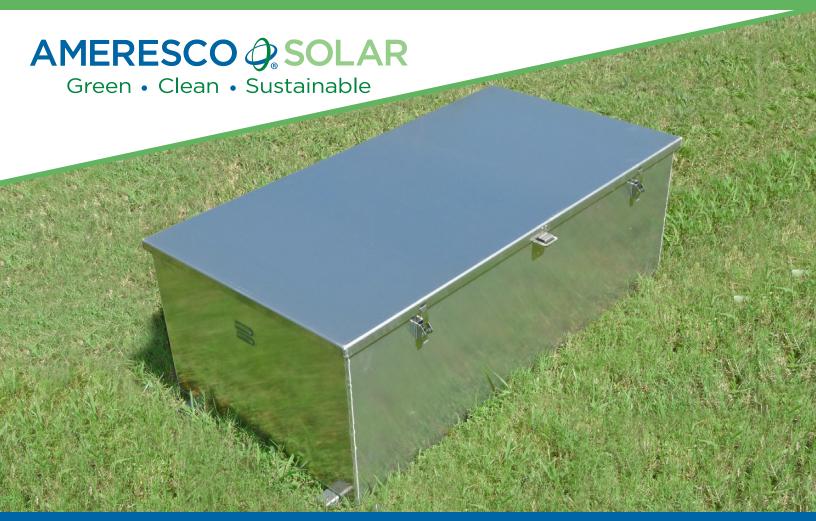

Ameresco Solar supplies and distributes a complete line of enclosures to accommodate a wide range of off-grid applications. We have a large selection of enclosures and control cabinets ranging from single battery (for pole and ROHN towers) to custom skid-mounted, multi-battery enclosures. Our enclosure line has the flexibility to meet your solar system storage needs.

### **BBA-10 Series Features:**