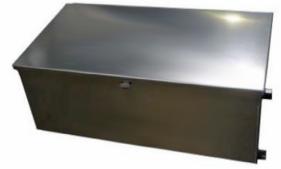

# **ENCLOSURES - BBA-10 Series**

- 1 Closed Cell Neoprene Gasket
- 2 UL Listing/NEMA Rating
- 3 Back Panel (Not included)
- (4) Battery (Not included)
- (5) Electrical Assembly (Not included)
- 6 Flanged Door Opening
- (7) (2) Stainless Lockable Draw Latch
- (8) BBA-10 Cabinet
- 9 Mounting Tab
- (10) Lockable Hasp
- (11) Stainless Steel Hinge
- (1) 1/2" NPT Knock-outs (CGB's/Conduit fittings)
- (1) 1" NPT Knock-outs (CGB'S/Conduit fittings)
- (14) Fiberglass "Insect Proof" Screen on all Louvered