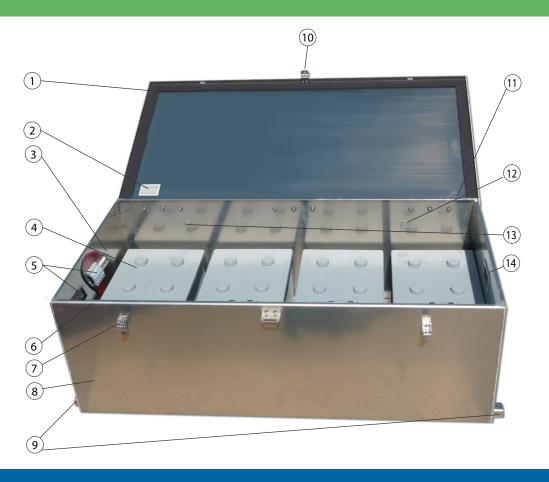

# **ENCLOSURES - BBA-10 Series**

- 1 Closed Cell Neoprene Gasket
- 2 UL Listing/NEMA Rating
- 3 Back Panel (Not included)
- (4) Battery (Not included)
- (5) Electrical Assembly (Not included)
- 6 Flanged Door Opening
- (7) (2) Stainless Lockable Draw Latch
- (8) BBA-10 Cabinet
- 9 Mounting Tab
- (10) Lockable Hasp
- (11) Stainless Steel Hinge
- (1) 1/2" NPT Knock-outs (CGB's/Conduit fittings)
- (1) 1" NPT Knock-outs (CGB'S/Conduit fittings)
- (14) Fiberglass "Insect Proof" Screen on all Louvered