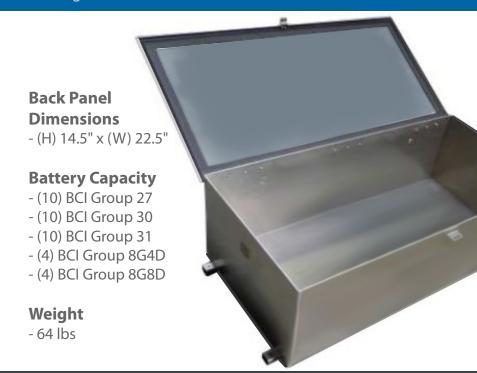

#### **Enclosure Dimensions**

- Overall: (H) 17.5" x (W) 51.25" x (D) 26"
- Opening: (H) 23.25" x (W) 47.25"
- Inside: (H) 15.875" x (W) 48" x (D) 24"